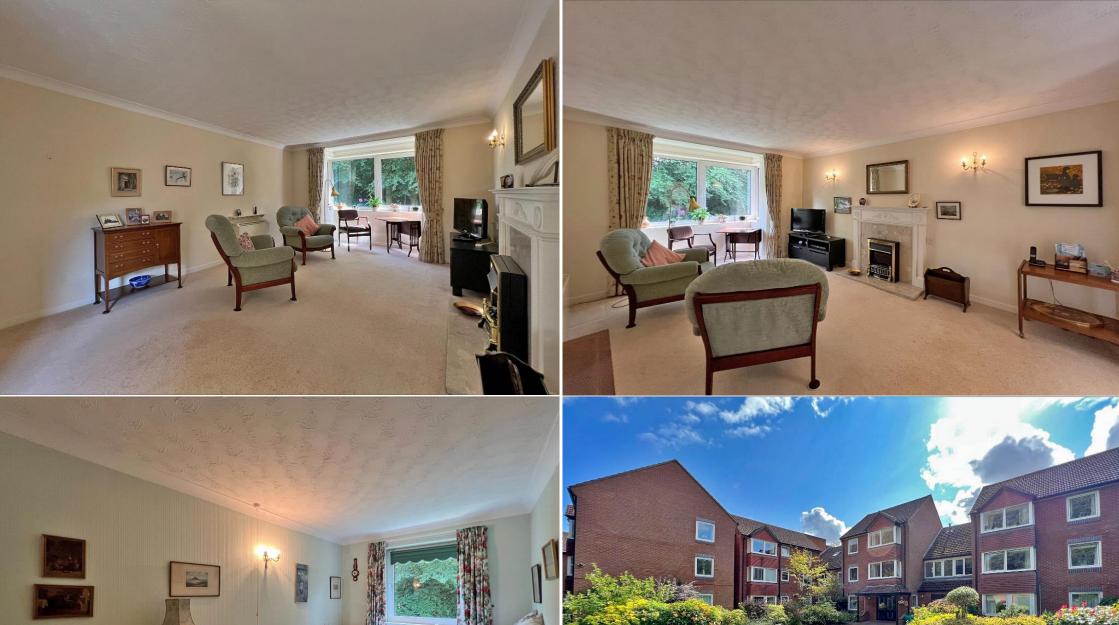

## £119,950

A prominently positioned first-floor apartment in a highly favoured retirement complex within a particularly pleasant setting with amenities within walking distance to Tettenhall village and Tettenhall Wood. Neatly presented accommodation, very comfortably appointed and offering independent lifestyle with the benefit of excellent communal facilities. comprises an entrance hall, lounge, kitchen, bathroom and either one or two bedrooms which can be used, alternatively, as a dining room. There is a resident Development Manager contactable from various points within each apartment in case of emergency. For periods when the Development Manager is off duty, a 24 hour emergency Appello call system is provided.

- NO CHAIN.
- OVER 60's.
- TWO BEDROOMS.
- SHOWER ROOM.
- LEASE 89 YEARS.
- GROUND RENT £549.12 YEARLY.
- SERVICE CHARGE £3992.54 YEARLY.
  - COUNCIL TAX BAND C.

 24 High Street TETTENHALL Wolverhampton West Midlands WV6 8QT