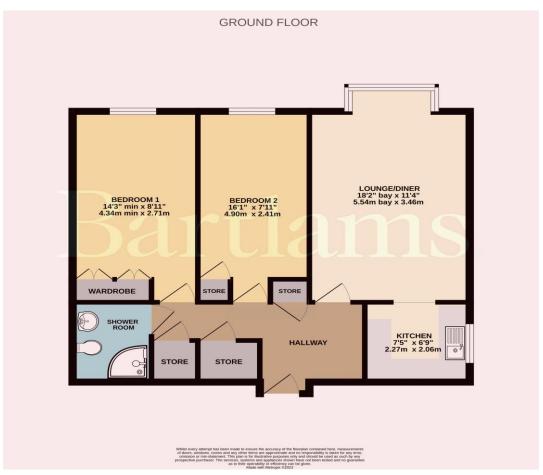

## £119,950

A prominently positioned first-floor apartment in a highly favoured retirement complex within a particularly pleasant setting with amenities within walking distance to Tettenhall village and Tettenhall Wood. Neatly presented accommodation, very comfortably appointed and offering independent lifestyle with the benefit of excellent communal facilities. comprises an entrance hall, lounge, kitchen, bathroom and either one or two bedrooms which can be used, alternatively, as a dining room. There is a resident Development Manager contactable from various points within each apartment in case of emergency. For periods when the Development Manager is off duty, a 24 hour emergency Appello call system is provided.

- NO CHAIN.
- OVER 60's.
- TWO BEDROOMS.
- SHOWER ROOM.
- LEASE 89 YEARS.
- GROUND RENT £549.12 YEARLY.
- SERVICE CHARGE £3992.54 YEARLY.
  - COUNCIL TAX BAND C.

 24 High Street TETTENHALL Wolverhampton West Midlands WV6 8QT